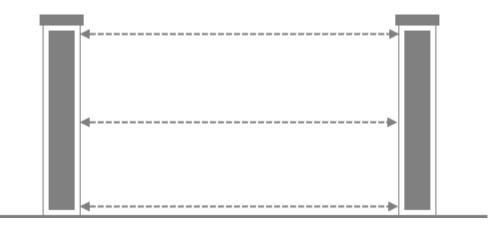

## HOW TO MEASURE FOR YOUR NEW METAL 34 SPLIT DRIVEWAY GATE

Please call us on 0800 6124 965 if you have any questions or visit <u>www.gatesandfencesuk.co.uk</u>.

First, take THREE measurements between the pillars/ posts. Across the top, middle and bottom (as shown below).

| TOP: | MIDDLE: | BOTTOM: |
|------|---------|---------|
|------|---------|---------|

Make a note of the SMALLEST measurement.

Next. Determine how the gates are going to open and reduce the clearance gap required from the smallest measurement.