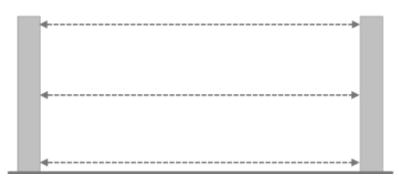

## HOW TO MEASURE FOR YOUR NEW METAL DRIVEWAY GATE

Please call us on 0800 6124 965 if you have any questions or visit www.gatesandfencesuk.co.uk.

First, take THREE measurements between the pillars/ posts. Across the top, middle and bottom (as shown below).

| TOP: | MIDDLE: | воттом: |
|------|---------|---------|
|------|---------|---------|

Make a note of the SMALLEST measurement.

Gates can open both ways. Hinge plates mounted to inner face of post/ pillar. Gate to be mounted central between the posts.