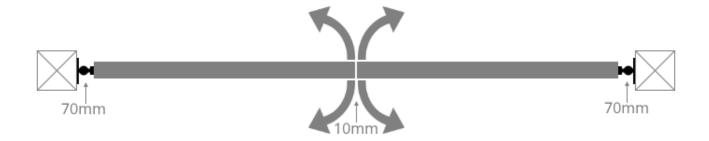

REDUCE 150mm (approx. 6") from your lowest measurement.

If you have any questions, please call us direct on 0800 6124 965. www.gatesandfencesuk.co.uk