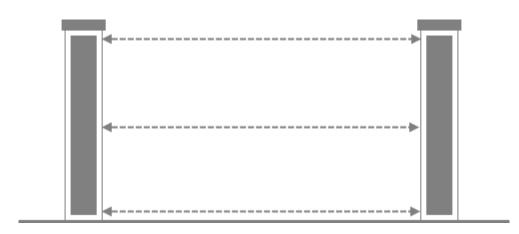

## HOW TO MEASURE FOR YOUR NEW METAL FRAMED/ COMPOSITE DRIVEWAY GATE

Please call us on 0800 6124 965 if you have any questions or visit www.gatesandfencesuk.co.uk.

First, take THREE measurements between the pillars/ posts. Across the top, middle and bottom (as shown below).

| TOP: | MIDDLE: | воттом: |
|------|---------|---------|
|      |         |         |

Make a note of the SMALLEST measurement.

Gates can open both ways. Hinge plates mounted to inner face of post/ pillar. Gate to be mounted central between the posts.