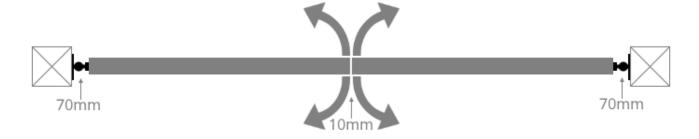

REDUCE 150mm (approx. 6") from your lowest measurement.

If you have any questions, please call us direct on 0800 6124 965. www.gatesandfencesuk.co.uk