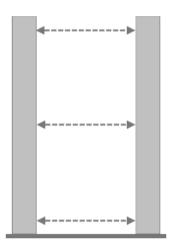

## HOW TO MEASURE FOR YOUR NEW METAL GARDEN/ SIDE GATE

Please call us on 0800 6124 965 if you have any questions or visit www.gatesandfencesuk.co.uk.

First, take THREE measurements between the pillars/ posts. Across the top, middle and bottom (as shown below).

| TOP: | MIDDLE: | воттом: |
|------|---------|---------|
|------|---------|---------|

Make a note of the SMALLEST measurement.

Gates can open both ways. Hinge plates mounted to inner face of post/ pillar. Gate to be mounted central between the posts. REDUCE 150mm (approx. 6") from your lowest measurement.