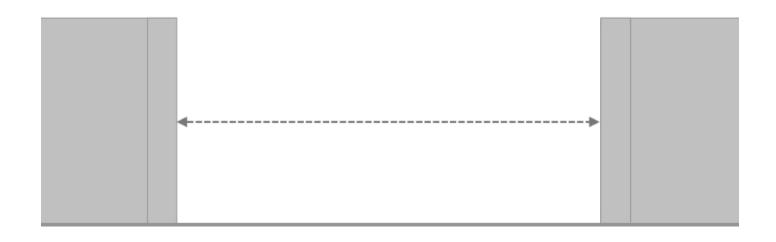

## HOW TO MEASURE FOR YOUR NEW SLIDING GATE

Please call us on 0800 6124 965 if you have any questions or visit <u>www.gatesandfencesuk.co.uk</u>.

Simply, take a measurement of your opening size as shown below. Then add 800mm to your size. This is to allow for the "overhang" required.

Example: Opening size 4m 120mm + 800mm (for overhang) = sliding gate size of 4m 920mm.

It is important to remember the return area for the sliding gate. Using the above as an example, the clear space you would need would be:

4m 120mm (Opening size) + 4m 920mm (return and overhang) = 9m 040mm.

If you have any questions, please call us direct on 0800 6124 965.

www.gatesandfencesuk.co.uk